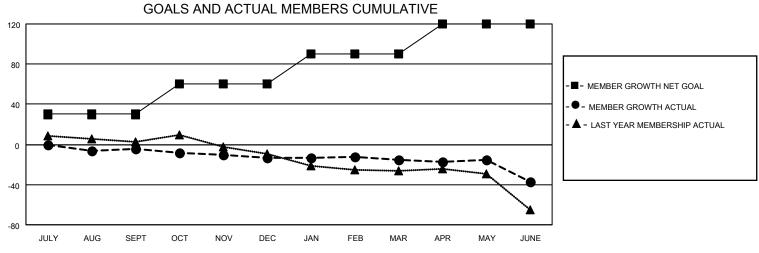

## District 202 M

| Clubs  RESULTS FOR 2022-2023 |   |   |   | Members  RESULTS FOR 2022-2023 |    |    |    |         |
|------------------------------|---|---|---|--------------------------------|----|----|----|---------|
|                              |   |   |   |                                |    |    |    | QUARTER |
| JULY/AUG/SEPT                | 0 | 0 | 2 | JULY/AUG/SEPT                  | 30 | 19 | 12 |         |
| OCT/NOV/DEC                  | 0 | 0 | 0 | OCT/NOV/DEC                    | 30 | 15 | 22 |         |
| JAN/FEB/MAR                  | 0 | 0 | 0 | JAN/FEB/MAR                    | 30 | 9  | 10 |         |
| APR/MAY/JUNE                 | 0 | 0 | 1 | APR/MAY/JUNE                   | 30 | 46 | 54 |         |